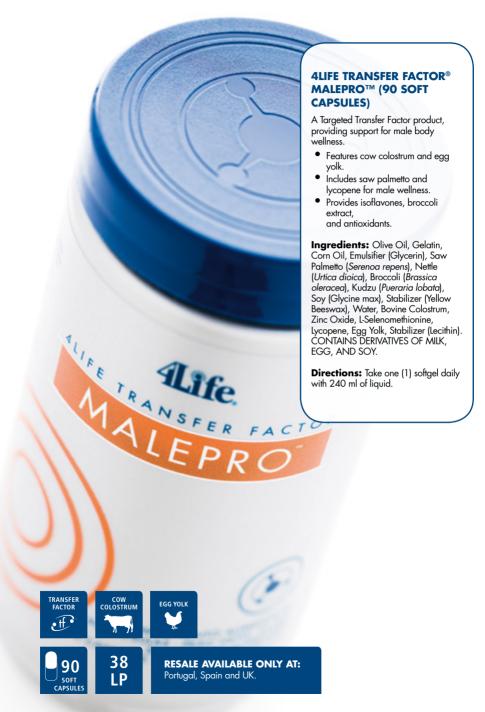

with 240 ml of liquid.











RESALE AVAILABLE ONLY AT:

Austria, Italy, Germany, Latvia, Lithuania, Portugal, Spain and UK.





A Targeted Transfer Factor™ product that supports wellness and balance.

- Targets the benefits of cow colostrum and egg yolk, along with other ingredients that support your body's wellness.
- Includes minerals, herbs, and phytonutrients.

#### **Ingredients**

 Cinnamon (Cinnamomum) zeylanicum), Prickly Pear (Opuntia ficus-indica), Banaba (Lagerstroemia speciosa), Gelatine, L-Ascorbic Acid, Ginseng (Panax ginseng), Colostrum, Egg Yolk, Water, Chromium Chloride (III).

#### **Directions**

• Take one (1) capsule daily with 240 ml of liquid.

TRANSFER eff.

COW COLOSTRUM

EGG YOLK

**CAPSULES** 

46 LP

**RESALE AVAILABLE ONLY AT:** Portugal, Spain and UK.



WWW.4LIFE.COM [21]





# 4LIFE TRANSFER FACTOR® BELLEVIE® (60 CAPSULES)

A Targeted Transfer Factor™ product providing nutritional support for women.

- Features cow colostrum and egg yolk to fortify your body's natural wellness.
- Includes a blend of herbal antioxidants, phytoestrogens, and indoles.
- Nutritionally promotes overall feminine wellness.

#### Ingredients

Cruciferous Vegetable Blend (Broccoli, Cabbage, Kale) (Brassica oleracea L.), Green Tea Extract (Camellia sinensis L. Kuntze), Stabilizer (Gelatin), Flax Seed Extract (Linum usitatissimum L.), Kudzu Extract (Pueraria lobata [Willd.] Ohwi), Colostrum, Grape Seed Extract (Vitis vinifera L.), Red Clover (Trifolium pratense L.), Egg Yolk, Stabilizer (Water), Clove Oil (Syzygium aromaticum L. Merr.). CONTAINS INGREDIENTS FROM