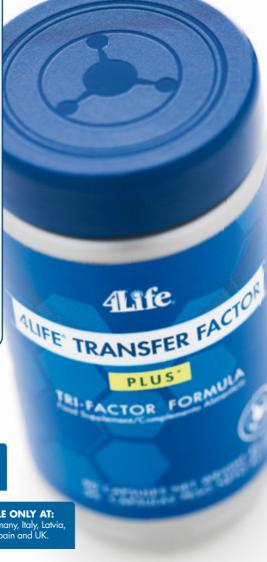

# 4LIFE TRANSFER FACTOR® PLUS® TRI-FACTOR™ FORMULA (90 CAPSULES)

This top seller includes cow colostrum and egg yolk along with a boost of our proprietary Cordvvant™ blend.

- This product supports your body with cow colostrum and egg yolk.
- Transfer Factor Plus takes it further with a host of ingredients to support your body's wellness and vitality.
- Includes Cordyvant™, a proprietary blend of ingredients such as maitake mushrooms, shiitake mushrooms, cordyceps, and beta-glucan.

Ingredients: Zinc (Monomethionine),
Bovine Colostrum (19%), Egg Yolk (8%),
Cordyvant Proprietary Polysaccharide
Complex [IP-6 (Inositol Hexaphosphate)
(27%), Soy Bean Extract (Glycine max)
(22%), Cordyceps sinensis (6%), Beta Glucan
(from Baker's Yeast) (5%), Oat Beta Glucan
(1%), Agaricus blazeii Extract (3%), Aloe
Vera Powder Extract (3%), Olive Leaf (Olea
europaea) (3%), Maitake (Grifola frondosa)
(1%), Shiitake Mushroom (Lentinula edodes)
(1%)] Lemon Peel Powder, Stabilizer: Gelatin
of Vegetable Origin, Water.
MADE WITH COLOSTRUM.
CONTAINS EGG YOLK AND MINERALS.

**Directions:** Take two (2) capsules daily with 240 ml of fluid.

#### **RESALE AVAILABLE ONLY AT:**

Austria, Estonia, Germany, Italy, Latvia, Lithuania, Norway, Portugal, Spain, Switzerland and UK