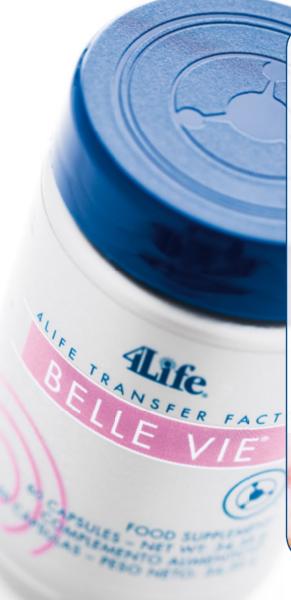

# 4LIFE TRANSFER FACTOR® BELLEVIE® (60 CAPSULES)

A Targeted Transfer Factor™ product providing nutritional support for women.

- Features cow colostrum and egg yolk to fortify your body's natural wellness.
- Includes a blend of herbal antioxidants, phytoestrogens, and indoles.
- Nutritionally promotes overall feminine wellness.

#### Ingredients

Cruciferous Vegetable Blend (Broccoli, Cabbage, Kale) (Brassica oleracea L.), Green Tea Extract (Camellia sinensis L. Kuntze), Stabilizer (Gelatin), Flax Seed Extract (Linum usitatissimum L.), Kudzu Extract (Pueraria lobata [Willd.] Ohwi), Colostrum, Grape Seed Extract (Vitis vinifera L.), Red Clover (Trifolium pratense L.), Egg Yolk, Stabilizer (Water), Clove Oil (Syzygium aromaticum L. Merr.). CONTAINS INGREDIENTS FROM MIK AND EGG.

#### **Directions**

 Take two (2) capsules daily with 240 ml of liquid.