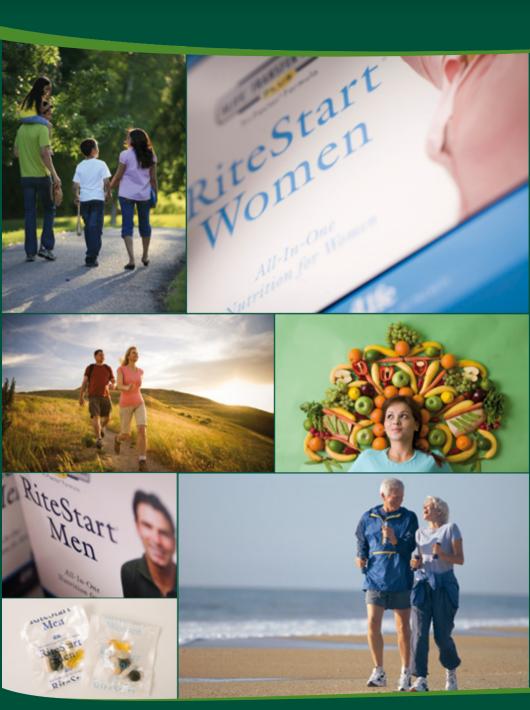

## ALL-IN-ONE NUTRITION FOR MEN AND WOMEN

#### A RIGHT START FOR YOUR DAY

RiteStart is designed to help you look and fee great, and have the energy and specific support you need to enjoy an active life.

A top-selling product, RiteStart contains all the essential building blocks for good nutrition with the added advantage of 4Life Transfer Factor Plus Tri-Factor Formula. With essential fatty acids (including Omega 3's and 6's), a complex blend of potent antioxidants and support formulated specifically for men or women, these convenient packets make daily supplementation simple and stress-free.

For a complete information about the ingredients please, visit: 4LifeRiteStart.com.

**Directions:** Take two (2) packets daily with 8 oz of fluid. For best results, take with morning and evening meals.