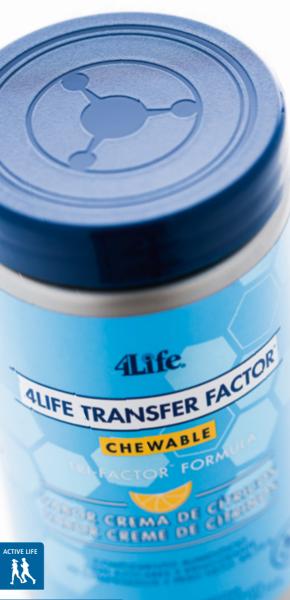

#### **4LIFE TRANSFER FACTOR®** TRI-FACTOR® FORMULA **CHEWABLE** (90 CHEWABLE TABLETS)

Chewable daily serving of cow colostrum and egg yolk in a greattasting citrus cream tablet for overall body wellness support.

- This product supports your body cow colostrum and egg yolk.
- Provides a great option for those who prefer not to swallow capsules.
- Delights kids and adults alike with great citrus-cream flavor.

#### Ingredients

 Fructose, Maltose, Colostrum, Egg Yolk, Sweetener [Sorbitol (E-420]], Orange Flavor, Acidulant [Malic Acid (E-296)], Vanilla Flavor, Anti-Caking Agent [Fatty Acids (E-570)]. CONTAINS COLOSTRUM: INGREDIENT DERIVED FROM MILK CONTAINS EGG YOLK.