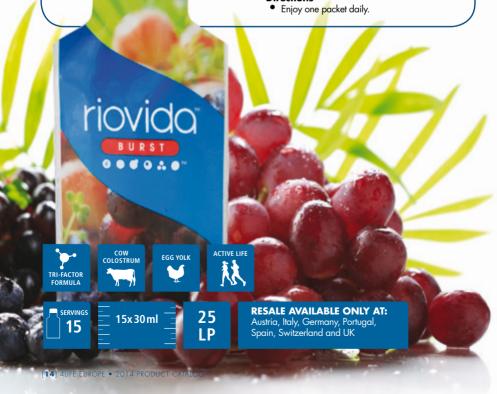

# 4LIFE TRANSFER FACTOR® RIOVIDA BURST TRI-FACTOR® FORMULA (15 PACKETS)

One-and-only Transfer Factor supplement available in an edible gel. It provides the benefits of cow colostrum and egg yolk, along with an antioxidantrich blend of açai, pomegranate, blueberry, elderberry, and purple grape. Portuguese for River of Life, RioVida Burst is a delicious way to juice up your day.

 The first and only 4Life Transfer Factor edible gel in the world.

**4LIFE TRANSFER FACTOR®** 

Tri-Foctor Formula

Supports wellness and vitality.

- Provides the nutritional power of cow. colostrum and egg yolk with the proven goodness of RioVida's antioxidant-rich juice blend in every convenient, single-serve packet.
- Revs up energy reserves with a composition of essential fatty acids, amino acids, trace minerals, and flavonoids.

#### Ingredients

Apple Juice (Malus domestica (Borkh.) Borkh.), Grape Juice (Vitis vinifera L.), Blueberry Juice (Vaccinium myrtillus L.) Açai (Euterpe oleracea C. Martius), Pomegranate Juice (Punica granatum L.), Emulsifier (Vegetable Glycerin), Elderberry Juice (Sambucus nigra L.), Bovine Colostrum, Egg Yolk, Gelling Agents (Xanthan Gum, Guar Gum), Berry Cream Flavor, Vitamin C, Emulsifier (Monoglycerides). CONTAINS COLOSTRUM: INGREDIENT DERIVED FROM MILK. CONTAINS EGG YOLK.