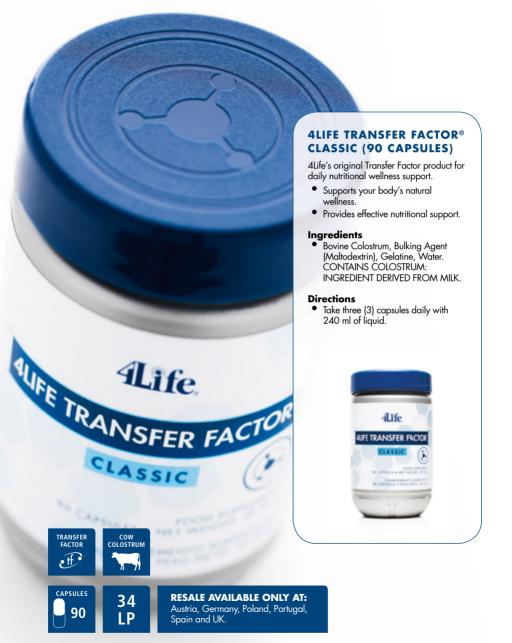

# 4LIFE TRANSFER FACTOR® PLUS® TRI-FACTOR™ FORMULA (90 CAPSULES)

This top seller includes cow colostrum and egg yolk along with a boost of our proprietary Cordvvant™ blend.

- This product supports your body with cow colostrum and egg yolk.
- Transfer Factor Plus takes it further with a host of ingredients to support your body's wellness and vitality.
- Includes Cordyvant™, a proprietary blend of ingredients such as maitake mushrooms, shiitake mushrooms, cordyceps, and beta-glucan.

Ingredients: Zinc (Monomethionine),
Bovine Colostrum (19%), Egg Yolk (8%),
Cordyvant Proprietary Polysaccharide
Complex [IP-6 (Inositol Hexaphosphate)
(27%), Soy Bean Extract (Glycine max)
(22%), Cordyceps sinensis (6%), Beta Glucan
(from Baker's Yeast) (5%), Oat Beta Glucan
(1%), Agaricus blazeii Extract (3%), Aloe
Vera Powder Extract (3%), Olive Leaf (Olea
europaea) (3%), Maitake (Grifola frondosa)
(1%), Shiitake Mushroom (Lentinula edodes)
(1%)] Lemon Peel Powder, Stabilizer: Gelatin
of Vegetable Origin, Water.
MADE WITH COLOSTRUM.
CONTAINS EGG YOLK AND MINERALS.

**Directions:** Take two (2) capsules daily with 240 ml of fluid.